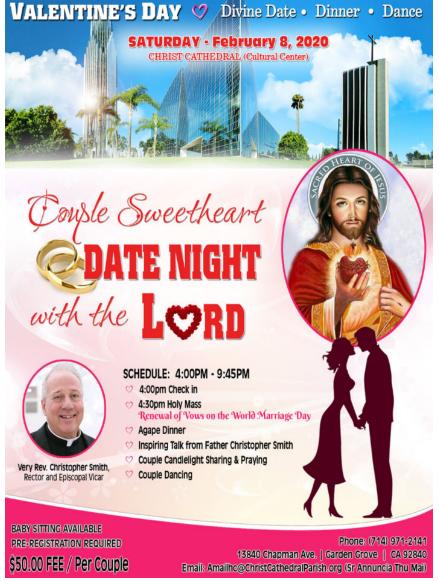

#### 2020 DIOCESAN WEDDING ANNIVERSARY MASS

All are welcome to our first ever Diocesan Wedding Anniversary Mass inside our newly dedicated Cathedral.

This Mass celebrates the joy of Christian marriage for all, but we especially invite those couples who are celebrating 20+ years of marriage in 2020.

## Sunday, February 9, 2020, at 3:00 p.m. in Christ Cathedral.

The Most Rev. Bishop Freyer,
Auxiliary Bishop of Orange will be the celebrant,
and anniversary couples will have the
opportunity to take a photo with the Bishop
(photos will be taken with couple's own devices).
Registration fee is \$20 per couple.

An informal reception for anniversary celebrants and their guest follows the Mass and will be held in the

First Floor of the Cultural Center.
Online registration is available at:
www.rcbo.org/marriage,
or if you wish to register by mail, the registration
form can be downloaded at www.recb.org.
Pre-registration if required by January 26, 2020.

For any questions or more information, contact Esther Ramirez at (714) 282-6001 or by email at: eramirez@rcbo.org